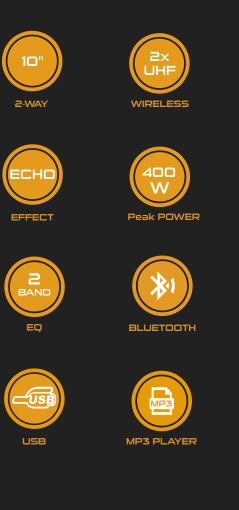

### FEATURES

- ► Dual UHF Wireless Microphone
- Digital Echo
- ► Mp3 Player with Bluetooth
- 2 Band EQ
- ► 2 Microphone Input
- Line Input (2xRCA)
- Lithium Battery
- ► 12V DC Input
- ► 220V AC Input