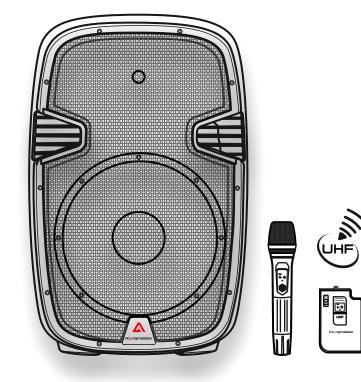

#### DESCRIPTION

The KP 10 is a multi-purpose, two-way, full-range device professional speaker system. In addition to live sound, it has a wide range of applications such as reinforcement for street music or music venues and sound systems for meeting rooms.

### FEATURES

- ► Dual UHF Wireless Microphone
- Digital Echo
- ► Mp3 Player with Bluetooth
- 2 Band EQ
- ► 2 Microphone Input
- Line Input (2xRCA)
- Lithium Battery
- ► 12V DC Input
- ► 220V AC Input