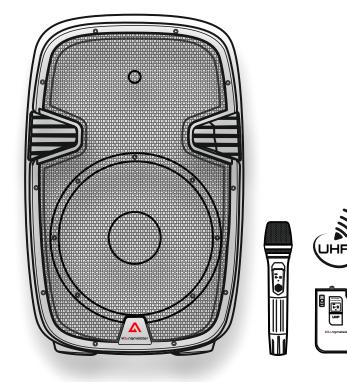

#### DESCRIPTION

The KP 12 is a multi-purpose, two-way, full-range device professional speaker system. In addition to live sound, it has a wide range of applications such as reinforcement for street music or music venues and sound systems for meeting rooms.

#### FEATURES

- ► Dual UHF Wireless Microphone
- ▶ Digital Echo
- Mp3 Player with Bluetooth
- ▶ 5 Band Graphic EQ
- 2 Microphone Input
- ► Line Input (2xRCA)
- 12V 7Ah Battery
- ► 12V DC Input
- ► 220V AC Input