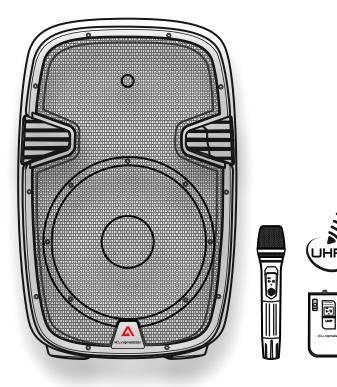

## PORTABLE SPEAKER

## DESCRIPTION

The KP 15 is a multi-purpose, two-way, full-range device professional speaker system. In addition to live sound, it has a wide range of applications such as reinforcement for street music or music venues and sound systems for meeting rooms.

## FEATURES

- Dual UHF Wireless Microphone
- Digital Echo
- Mp3 Player with Bluetooth
- 5 Band Graphic EQ
- ➤ 2 Microphone Input
- ► Line Input (2×RCA)
- ► 12V 7Ah Battery
- ▶ 12V DC Input
- ▶ 220V AC Input